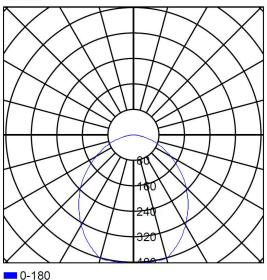

ting.

Composed of three modules: luminaire, kit and battery.

Illumination through LED crown (possibility of warm temperature colour: 3,000 K).

Minimalist design with transparent, soft opal (-8%) or strong opal (-30%) diffuser.

## **Technical characteristics**

Lamp in emergency 6 x LED white 5,700 K

Lamp in maintained N/A
Flux in emergency 200 lm
Flux in maintained N/A

Charge indicator LED 1 x LED green

Autonomy 1 h

Supply voltage 230 Vac - 50 Hz

Operation temperature  $0 \div 40^{\circ}$ C Mains power 1.5 W

Battery Ni-Cd (HT) 3.6 V - 0.7 Ah

Remote controllable Yes (TL-300)

Protection rating IP42 - IK08 (IP55 possible)

Electrical insulation Class II

Applicable legislation CE marking (93/68/CEE):

2014/35/EU 2014/30/EU

2014/30/EU 2011/65/EU

## **Photometric curve**

Cd/Klm



#### **Dimensions**

# Flush mounting



DATA SHEET. Model: MB-200 \_ Rev. 01 (March 2024)





Paduleta, 47 · 01015 · Vitoria-Gasteiz · 945 200 961 NIF: B01266451 · luznor@luznor.com · www.luznor.com