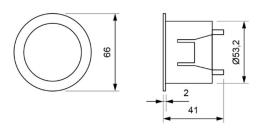

re, kit and battery.

Illumination through LED crown (possibility of warm temperature colour: 3,000 K).

Minimalist design with transparent, soft opal (-8%) or strong opal (-30%) diffuser.

## **Technical characteristics**

Lamp in emergency 6 x LED white 5,700 K

Lamp in maintained N/A
Flux in emergency 200 lm
Flux in maintained N/A

Charge indicator LED 1 x LED green

Autonomy 1 h

Supply voltage 230 Vac - 50 Hz

Operation temperature  $0 \div 40^{\circ}$ C Mains power 1.5 W

Battery Ni-Cd (HT) 3.6 V - 0.7 Ah

Remote controllable Yes (TL-300)

Protection rating IP42 - IK08 (IP55 possible)

Electrical insulation Class II

Applicable legislation CE marking (93/68/CEE):

2014/35/EU 2014/30/EU

2014/30/EU 2011/65/EU

## **Photometric curve**

Cd/Klm



#### **Dimensions**

# Flush mounting



DATA SHEET. Model: MB-200 \_ Rev. 01 (March 2024)





Paduleta, 47 · 01015 · Vitoria-Gasteiz · 945 200 961 NIF: B01266451 · luznor@luznor.com · www.luznor.com